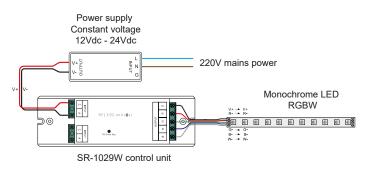

. A remote control can be combined with several control units to expand the system Installation in unshielded indoor locations. Active memory function.

Power supply voltage: Vin = Vout - 12/24Vdc Output current: 3x5A - 12/24Vdc Power rating: 3x60W@12Vdc - 3x120W@24Vdc





## SR-2839RGBW Radio remote control for RGBW LEDs



Quick, precise colour selection and adjustment via the mini round touch

panel. Adjustment of light intensity of the chosen colour via a single button. Adjustment of light intensity of the primary colours via three buttons. Two pre-set scenes can be stored. Possibility of adjusting the speed of scenes.

Possibility of coupling the same radio remote control unit to several control units.

Maximum operating distance 20 metres.

## **EXAMPLE OF RGBW LED STRIP CONTROL**